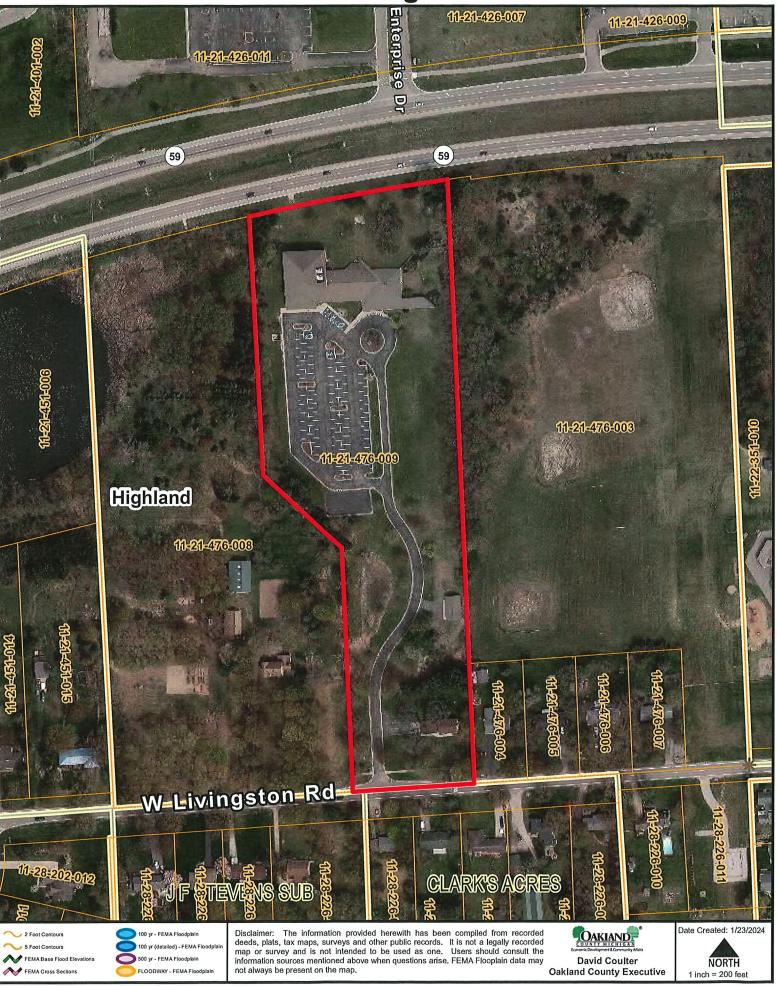

## 680 W Livingston Rd

Oakland County One Stop Shop 2100 Pontiac Lake Road Bldg. 41 West Waterford, MI 48328 Phone: 248-858-0721 Web: www.advantageoakland.com

## MAP food trucks

10 x 10 vendor spots

registration area

3D

first

last

porta pottys

garbage cans

- red arrow is the flow of traffic with the food truck area blocked off
- Area is approx 320' from first tent to last tent and approx 140' wide from edge of driveway to the tree lines