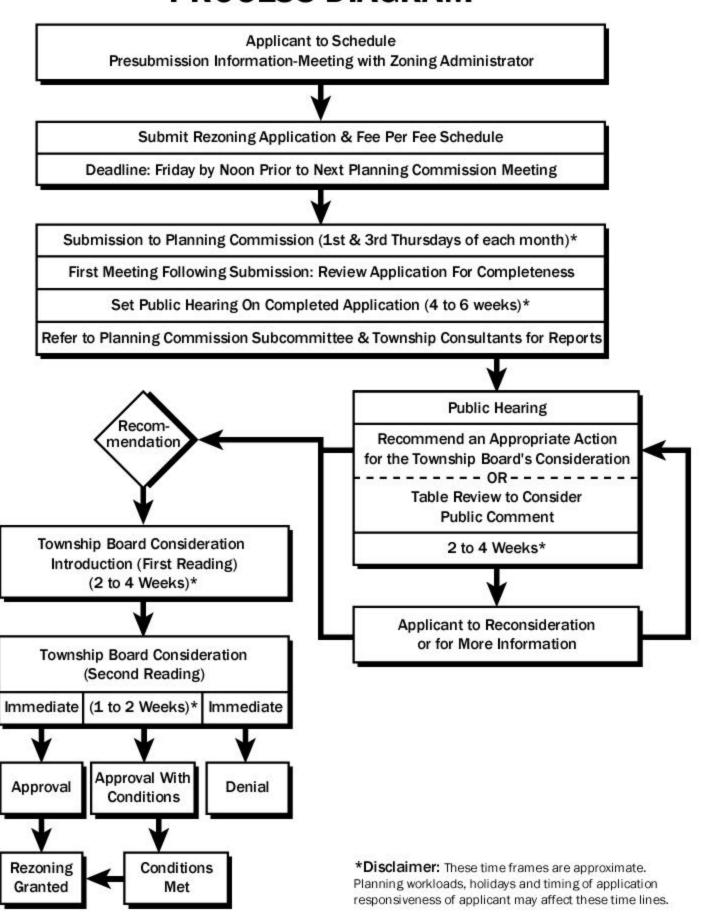

### **Rezoning Request Process Diagram**

- Notify Highland Township Planning Department that a parcel is being considered for rezoning.
- Schedule a meeting with the Zoning Administrator for presubmission information and submittal requirements.
- Complete the rezoning request application and submit application fee (See fee schedule). Complete
  applications submitted by noon on the Friday preceding a regularly scheduled Planning Commission
  meeting will typically be distributed at that meeting.
- After reviewing the application for completeness, the Zoning Administrator will schedule the application
  for the next Planning Commission meeting, which is held on the 1st & 3rd Thursdays of each month.
  This is an information meeting where the application will be referred to the Planning Commission
  Subcommittee for review as to completeness and prevailing conditions relative to the proposed
  rezoning. The applicant is not required to be at this initial meeting. (Check with the Planning
  Department to verify date and time of the next meeting where the application will be reviewed. The
  applicant should be present at all subsequent meetings)
- The rezoning request will be introduced prior to the public hearing and after the Subcommittee, & Township Consultants present their reports. The Planning Commission will review the application and set a public hearing within 4 to 6 weeks.
- After the public hearing, the Planning Commission will make one of two decisions:

<u>Decision I:</u> Table the application to consider public comment, and reschedule the application for the next Planning Commission meeting within 2 to 4 weeks. The applicant may be asked to provide additional information. Once the additional information is ready for consideration, the Planning Commission will then recommend an appropriate action for the Township Board's consideration.

<u>Decision</u> 2: The Planning Commission recommends an appropriate action for the Township Board's consideration.

- If the Planning Commission makes their recommendation, the Township Board allows for a first reading of the request at a Township Board meeting, which is held within 2 to 4 weeks of the Planning Commission meeting.
- At the next meeting of the Township Board, or the second reading of the request, the Township Board will make one of three decisions:

<u>Decision</u> 1: Immediately approve the request and grant the rezoning.

<u>Decision</u> 2: Approved with conditions, which requires that the applicant must meet the conditions before the rezoning is actually granted; or

Decision 3: Request is denied.

## REZONING REQUEST -PROCESS DIAGRAM