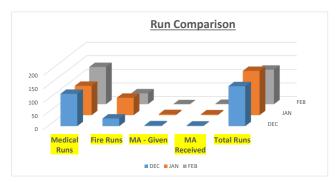

#### Receive and File:

Activity Council Minutes - February 2024

Activity Director's Report - February 2024

Building Department Report - February 2024

Financial Report – Pre-Audit 2023 and February 2024

Fire Department Report - February 2024