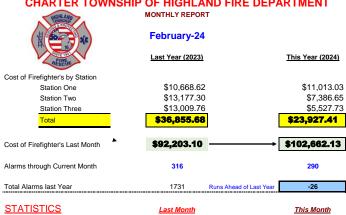

#### Receive and File:

Activity Council Minutes - February 2024

Activity Director's Report - February 2024

Building Department Report - February 2024

Financial Report – Pre-Audit 2023 and February 2024

Fire Department Report - February 2024